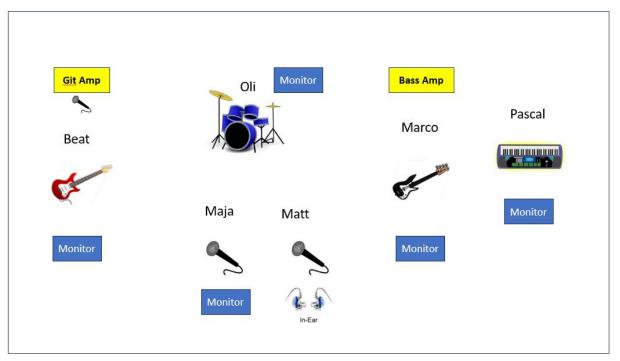

## Band Stage Set-up

Stage front

| PICK UP Instruct | tions and Monitoring                                                         |                                  |
|------------------|------------------------------------------------------------------------------|----------------------------------|
| Instrument       | Remarks Backline / Pick up                                                   | Monitor Line                     |
| Lead Vocals M    | own wireless Mic (input via XLR), own wireless In-Ear<br>(Jack Aux required) | independent monitor mix required |
| Lead Vocals F    | needs SM58 or alike, needs "classic" monitor                                 | independent monitor mix required |
| Guitar           | Guitar Amp mic required                                                      | independent monitor mix required |
| Bass             | Line (XLR) Amp out                                                           | independent monitor mix required |
| Keys             | Line (XLR) out left / right (stereo)                                         | independent monitor mix required |
| Drums            | Kick, Snare, Hi-Hat, 3 Toms, 2x Overhead                                     | independent monitor mix required |